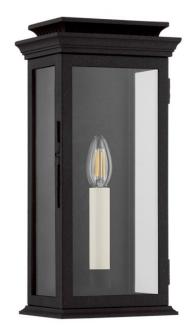

# LOUIE B2515-FOR

Drawing inspiration from a vintage lantern, Louie features a simple box shape with elevated details. Off-white candlesticks glow from within the frame, which is defined by three glass panels and a black backplate. The decorative chimney perched atop adds character to this transitional wall light. Louie is available in two sizes in a Forged Iron finish.