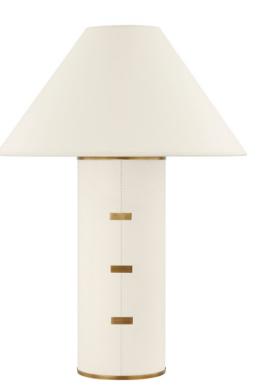

# BOND PTL1326-PBR

Characterized by its parchment-wrapped body, stitch detailing, and clasp-like Patina Brass accents, Bond is both relaxed and refined. Light filters through the tapered parchment shade, creating a warm, ambient glow that adds to the design's natural, organic feel. Bond is available in two sizes, delivering a clean, elevated aesthetic to a variety of spaces.