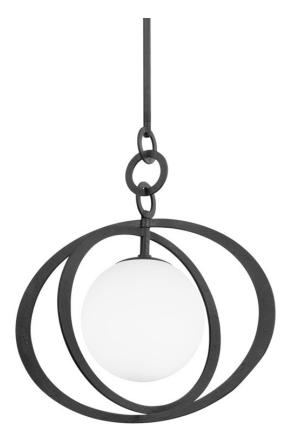

OLANCHA F7922-BI

A single opal glossy globe is orbited by a pair of intersecting spheres making a graphic, modern statement. The thin flat metalwork combined with the texture of the Black Iron or Vintage Gold Leaf finish create a sense of movement and visual interest.

### **FINISHES**

**BLACK IRON (BLACK IRON)** 