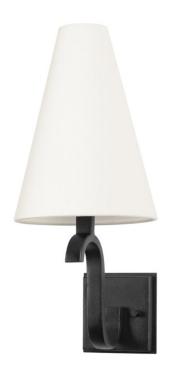

# **MELOR**

B9316-FOR

Traditional off-white linen shades contrast against soft, swooping Forged Iron metalwork to create the perfect transitional piece. Available as a one-light sconce and three- or five-light chandelier, Melor adds chic style to any interior.

# **FINISHES**

FORGED IRON (FORGED IRON)

#### **DIMENSIONS**

Height 17.00"

Width 6.50"

Minimum Height "

Maximum Height "

Canopy/Backplate 0.00"

Hanging Type

Weight 6.50lb

### **GLASS/SHADES**

Material LINEN

Attachment

Color OFF WHITE