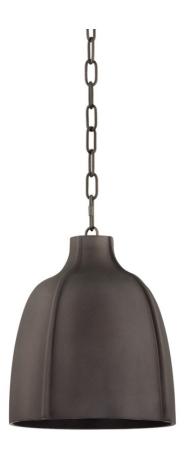

#### F3713-BKG

With its unique Blackened Graphite finish and cast-aluminum shade, Flint is sure to spark interest. The purposely textured shade and seam on the outside add to the piece's industrial vibe. Available in two different sizes, these pendants will light up any space with a cool style.