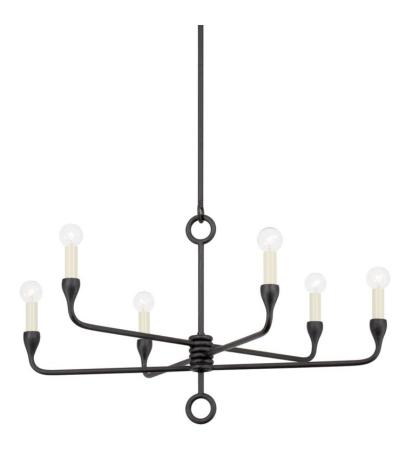

# **ORSON**

F9531-BI

Linear arms extend from a totem-stacked coil center to hold candlesticks creating Orson's elongated, dramatic silhouette. Simple loop accents and textured Black Iron or Vintage Gold Leaf metalwork add to the sleek design. Make a stunning, modern statement throughout the home with the one-light wall sconce, six- or eight-light chandelier and four-light island fixture.

#### **DIMENSIONS**

Height 18.75" Width 30.75"

Minimum Height 25.75"

Maximum Height 67.75"

Canopy/Backplate 0.00"

Hanging Type 6" 2-12" 18"

Weight 30.75lb