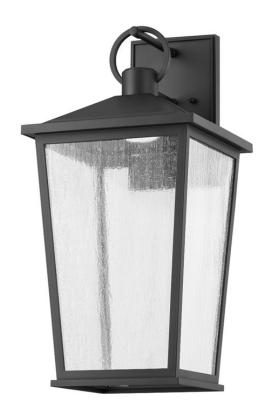

# **SOREN**

# B8908-TBK

This timeless silhouette, which is made of EPM material and is part of the Troy Elements collection, can withstand a multitude of outdoor elements in style. The Soren family offers a sleek yet familiar silhouette in wall sconce, lantern, and post configurations.

## **FINISHES**

TEXTURED BLACK (TEXTURED BLACK)

# **DIMENSIONS**

Height 26.50"

Width 12.75"

Minimum Height 0.00"

Maximum Height 0.00"

Canopy/Backplate 6.00"

Hanging Type

Weight 12.75lb

## **GLASS/SHADES**

Material GLASS

Attachment

Color CLEAR