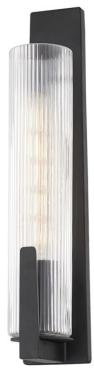

# MALAKAI B6918-FOR

A ribbed glass tube shade rests on a slim backplate specifically designed for a gem box creating Malakai's slender silhouette and straightforward design. This modern sconce is an obvious choice for the bath and the Vintage Gold Leaf and Forged Iron finishes pair well with many interiors.

## GLASS/SHADES

Material GLASS Attachment Color CLEAR RIBBED