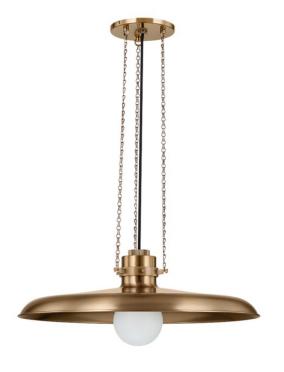

## F3224-PBR

Drawing loose inspiration from classic silhouettes of the past, Rainhill brings retro charm to contemporary spaces. The focal point of the fixture is the large metal shade, which is designed to reflect light downward and outward, creating a warm and inviting atmosphere. Available as a pendant in two sizes or as a wall sconce, Rainhill is finished in Patina Brass, adding to its vintage feeling.

## **DIMENSIONS**

Height 9.00"

Width/Diameter 24.00"

Length "

Minimum Height 13.25"

Maximum Height 83.75"

Canopy/Backplate 7.75"

Hanging Type 72"