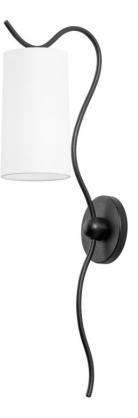

# IGNEOUS B1126-FOR

The Forged Iron finish brings a seriousness to the whimsical, flowing silhouette of this slender sconce. The natural linen shade adds textural and color contrast with the dark metal arm. Igneous has a slim profile making it perfect in smaller spaces or used in multiples in larger areas.

#### DIMENSIONS

Height 25.50" Width/Diameter 4.75" Minimum Height " Maximum Height " Canopy/Backplate " Hanging Type Weight 1.54lb

## **GLASS/SHADES**

Material Linen Attachment Color