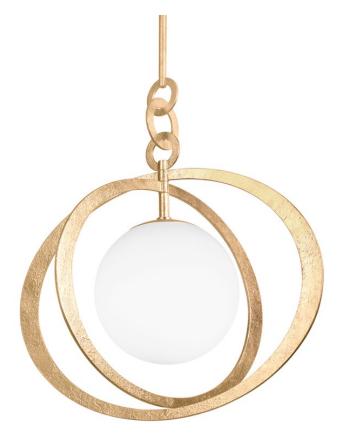

OLANCHA F7932-VGL

A single opal glossy globe is orbited by a pair of intersecting spheres making a graphic, modern statement. The thin flat metalwork combined with the texture of the Black Iron or Vintage Gold Leaf finish create a sense of movement and visual interest.