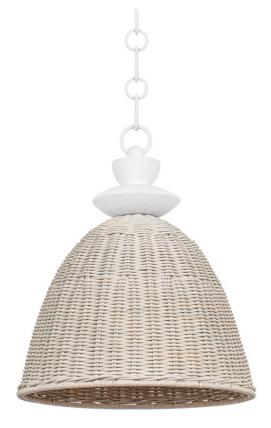

# KAHN F5515-GSW

A white-washed wicker dome shade is suspended from a jewelry-like Gesso White chain and topped with stacked stone accents giving Kahn a clean and fresh look. The natural materials, white palette and smooth shapes make this pendant feel organic, modern and coastal all at the same time.

### DIMENSIONS

Height 18.25" Width 15.25" Minimum Height 27.25" Maximum Height 96.75" Canopy/Backplate 0.00" Hanging Type 72 Weight 15.25lb