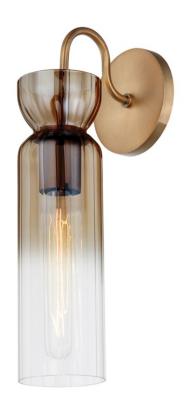

# JULIAN

B3615-PBR

The shade of this modern, elegant hourglass-style sconce is made from a stunning ombre glass. A warm champagne or smoked grey at the top gradually transitions to clear glass, creating an eye-catching effect that looks gorgeous lit or unlit.

### **FINISHES**

PATINA BRASS (PBR)

## **DIMENSIONS**

Height 15.25" Width 4.75"

Minimum Height 0.00"

Maximum Height 0.00"

Canopy/Backplate 4.75"

Hanging Type

Weight 4.75lb

## **GLASS/SHADES**

Material GLASS

Attachment

Color CLEAR W/ OMBRE CHAMPGNE PLATE