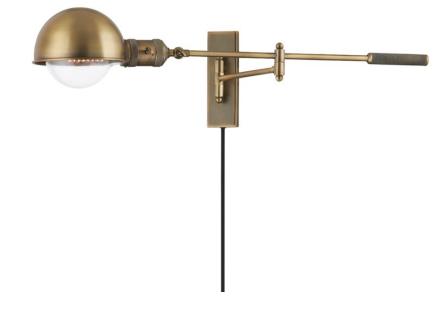

CANNON PTL1108-PBR

A dome-shaped Patina Brass shade at the end of a long, slender arm with exposed hardware give Cannon its retro industrial vibe. High-end details like the intricate knurling on the handle and socket add an air of sophistication. Both the arm and lamp angles are fully adjustable, making this slim-profile, plug-in sconce perfect for spaces that could benefit from customized lighting.

#### DIMENSIONS

Height 8.25" Width 30.75" Minimum Height 0.00" Maximum Height 0.00" Canopy/Backplate 2.50" Hanging Type Weight 30.75lb