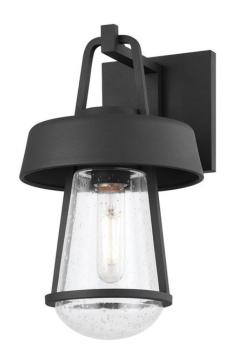

# **BRADY**

B9113-TBK

A clear glass shade rests within a Texture Black metal framework. The clean lines and smooth silhouette make a modern statement. Available as a one- or two-light option, Brady is a stylish way to add a warm glow to a variety of outdoor spaces.

## **DIMENSIONS**

Height 12.75" Width 7.50"

Minimum Height 0.00"

Maximum Height 0.00"

Canopy/Backplate 5.00"

Hanging Type

Weight 7.50lb

# **GLASS/SHADES**

Material GLASS

Attachment

Color CLEAR