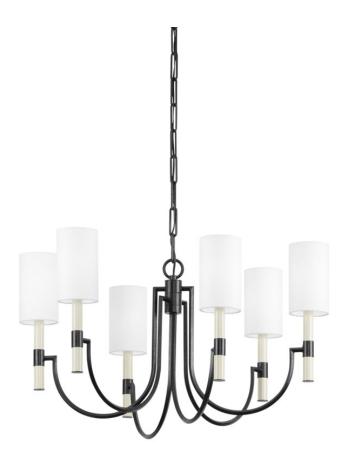

# **GUSTINE**

## F1131-FOR

Graceful downward sweeping arms straighten and extend into square metal accent tubes that hold cream-colored candle sleeves, creating an elegant look that is effortlessly useable. Both finishes add texture, with the Vintage Gold Leaf bringing warmth and the Forged Iron a more dramatic feel. The sconce and the chandelier are each available in two sizes and both finishes to fit any interior space.

# **DIMENSIONS**

Height 18.75"

Width/Diameter 31.00"

Minimum Height 21.75"

Maximum Height 91.25"

Canopy/Backplate "

Hanging Type 72" Chain

Weight 18.70lb

# **GLASS/SHADES**

Material Linen

Attachment

Color