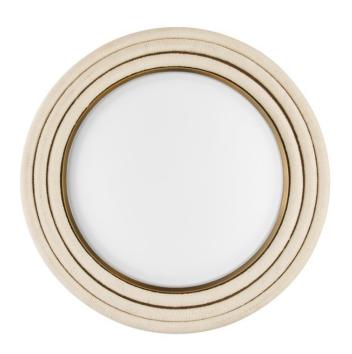

# ZION C8916-PBR

A series of white cotton rope rings wrap around an opal matte shade, creating a soothing rippling effect. The organic materials, straightforward silhouette and neutral tones blend well with many interiors. An LED lamp allows this flush mount to have a slim profile on the ceiling.

### **FINISHES**

PATINA BRASS (PBR)

# **GLASS/SHADES**

Material GLASS

Attachment

Color OPAL