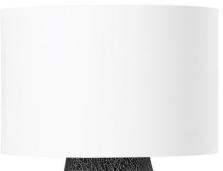

# SILAS PTL1021-CRB

The intricate textured effect and gorgeous color of this sculptural Black Raku Ceramic base is achieved by removing it from the kiln while still glowing hot and then rapidly cooling. Oval accents add visual interest and dimension to this conversation-starting table lamp.

#### **FINISHES**

CERAMIC ROBINS EGG BLUE (CRB)

## **DIMENSIONS**

Height 25.50" Width 17.00"

Minimum Height 0.00"

Maximum Height 0.00"

Canopy/Backplate 11.00"

Hanging Type

Weight 17.00lb

## **GLASS/SHADES**

Material LINEN

Attachment 8" Harp

Color OFF-WHITE

## LAMPING/ELECTRICAL

#### Bulb 1

Bulb Included No

Socket Type E26 Medium Base

Bulb 1 1 - 75 Watt Max 120

**UL Rating DRY** 

## **SHIPPING**

Carton 1 "x"x"

Carton 1 Weight Ib

Shipping Method UPS