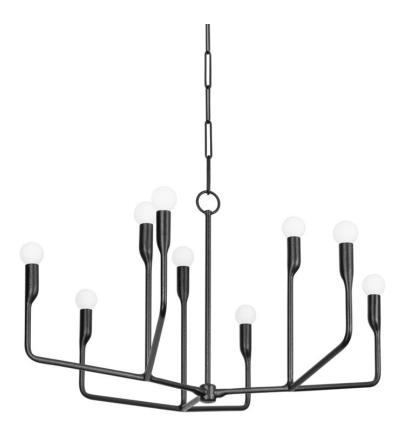

# **NORMAN**

F9232-FOR

A modern silhouette with a natural quality, Norman's slender, branch-like arms in textured Vintage Gold Leaf or Forged Iron extend upwards flowing into smooth candle holders. Add a modern organic touch to the wall or ceiling with the two-light wall sconce or nine- or twelve-light chandelier.

### **DIMENSIONS**

Height 18.50" Width 32.00"

Minimum Height 22.00"

Maximum Height 92.00"

Canopy/Backplate 5.50"

Hanging Type 72

Weight 32.00lb