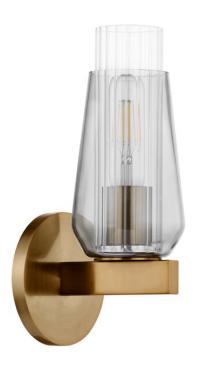

# REX B1111-PBR

Playing with texture and form, Rex features a striking layered glass silhouette with a clear fluted interior and a smoke exterior. The darker glass creates an artful and soft diffusion of light while harmonizing with the rich hues of the Patina Brass finish on the metalwork. Rex is available as either a 1 or 2-light sconce.

## **FINISHES**

PATINA BRASS (PBR)

## **GLASS/SHADES**

Material Glass

Attachment

Finish SMOKE