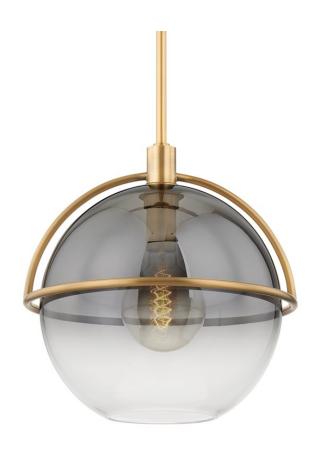

# **IVINS**

### F9416-PBR

A smoked plated glass globe is suspended in a Patina Brass frame, taking a familiar pendant silhouette to the next level. The glass has a stunning, almost two-tone appearance when lit and contrasts beautifully with the brass finish for a luxurious, refined look that is extremely usable. Hang in multiples or alone in smaller spaces—two different sizes suit a variety of locations.

#### **FINISHES**

PATINA BRASS (PBR)