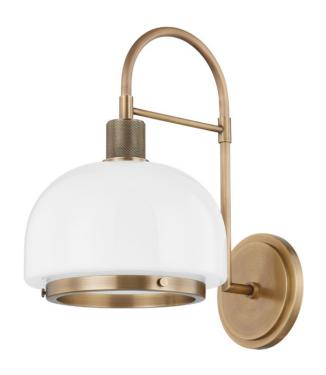

# **BRADBURY**

B4115-PBR

A dome-shaped opal glossy glass shade is suspended from a curved arm and detailed with Patina Brass or Bronze accents on both the top and bottom. The sleek silhouette and knurled detailing add a timeless appeal to this fresh and elevated modern wall sconce.

## **FINISHES**

PATINA BRASS (PBR)

## **GLASS/SHADES**

Material GLASS

Attachment

Color OPAL