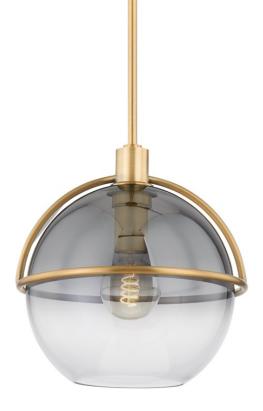

A smoked plated glass globe is suspended in a Patina Brass frame, taking a familiar pendant silhouette to the next level. The glass has a stunning, almost two-tone appearance when lit and contrasts beautifully with the brass finish for a luxurious, refined look that is extremely usable. Hang in multiples or alone in smaller spaces—two different sizes suit a variety of locations.