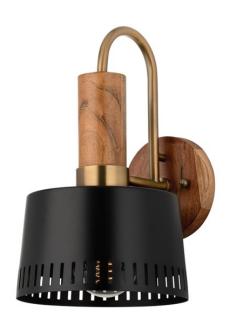

### B8614-PBR/SBK

With a nod to mid-century modern, Mephis is a beautiful mix of materials and textures. A perforated soft black metal drum shade is complemented by acacia wood details and patina brass hardware. Both the pendant and the wall sconce work well styled alone in smaller spaces or in multiples in larger areas.

#### **FINISHES**

PATINA BRASS (PBR)