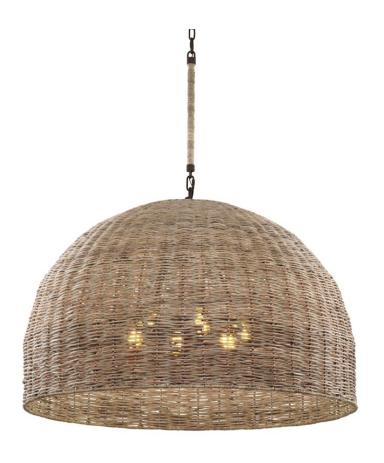

## HUXLEY F6906-TBZ

\*Due to the one-of-a-kind nature of the medium, exact colors and patterns may vary slightly from the image shown.

# TEXTURED BRONZE (TEXTURED BRONZE)

#### **DIMENSIONS**

Height 30.50"

Width/Diameter 43.75"

Length "

Minimum Height 35.50"

Maximum Height 123.50"

Canopy/Backplate 8.00"

Hanging Type

Weight 33.50lb

#### Bulb 1

Quantity 6

Bulb Included No

Socket E26 Medium Base

Wattage 15w

Voltage 120