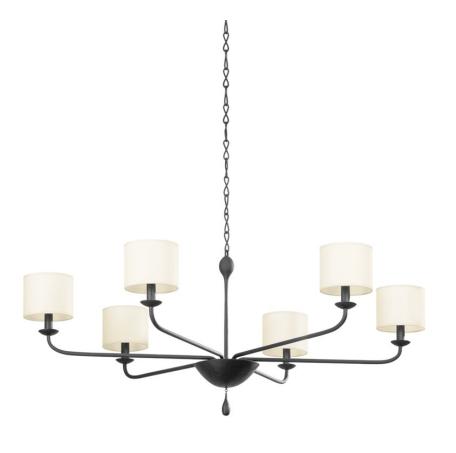

# **OSMOND**

F9750-BI

The traditional slender arm, candlestick, drum shade combination is updated by heavily textured, gorgeous metalwork and a beautiful teardrop dangle accent that elongates the silhouette. The Vintage Gold Leaf finish enhances the design's feminine feel and the Black Iron brings an edgier look.

#### **DIMENSIONS**

Height 23.50" Width 37.00"

Minimum Height 26.00"

Maximum Height 96.25"

Canopy/Backplate 0.00"

Hanging Type

Weight 37.00lb