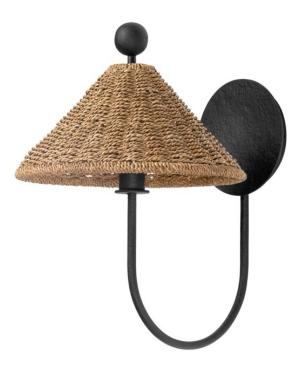

# LAYTON B6414-BI

A shade of woven Lampakanay grass rests on a sleek, sweeping arm in this modern organic design. The metal orb above the shade complements the circular backplate. Both metal finishes have gorgeous texture