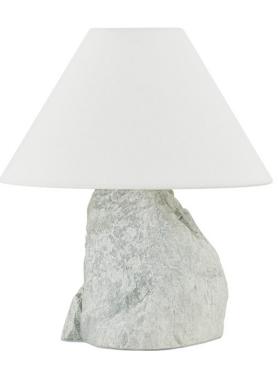

# CARVER PTL3314-PBR

As natural as it gets, Carver's boulder-shaped body and crisp white color scheme define the organic beauty of this table lamp. The off-white linen shade extends over the base allowing the natural striations in the stone to shine through. No two cuts of natural stone are alike, every table lamp will be unique in its own visual character.