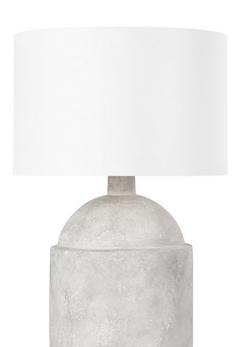

# **TORRANCE**

PTL1022-CWG

A smooth jug-shaped base in Ceramic Weathered Grey is topped by an off-white linen drum shade. The weathered finish adds texture and a vintage vibe. With its neutral tones and natural shape and finish, this table lamp is the perfect way to bring a clean, organic style to a space.

#### **FINISHES**

CERAMIC WEATHERED GREY (CWG)