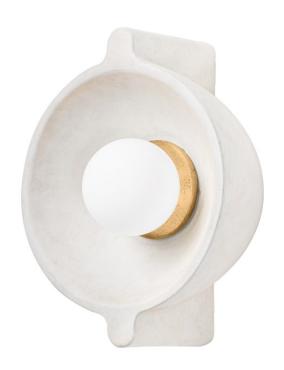

# **MODESTO**

## B4710-PBR/CFW

Inspired by nautical lighting, Modesto blends clean modern styling with warm, natural materials. A finned dome-shaped shade in Fossil White Ceramic finish gives the fixture a textured, weathered look. Minimal Vintage Gold Leaf hardware details add just a hint of shine. Available as both a wall sconce and flush mount.

#### **FINISHES**

Vintage Gold Leaf (VGL)