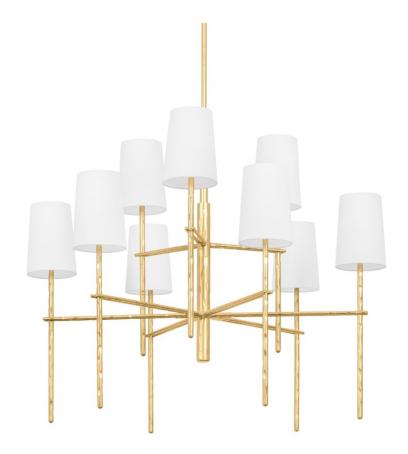

Tapered white linen candlesticks are gently held in place between a pair of horizontal arms, taking River's straightforward, recognizable silhouette to the next level. The hammered Vintage Gold Leaf metalwork adds movement and gives this one-light sconce and six- or nine-light chandelier design a rich, natural look that stands out.

#### DIMENSIONS

Height 27.50" Width 36.00" Minimum Height 34.50" Maximum Height 76.50" Canopy/Backplate 6.00" Hanging Type 6 2-12 18 Weight 36.00lb