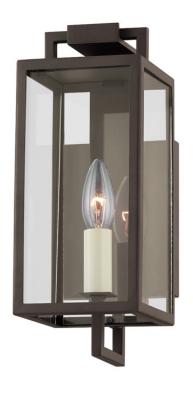

# **BECKHAM**

B6380-TBZ

A slender, metal framework with clean, modern lines pairs with large panels of clear glass and classic candlestick bulbs to form this stately exterior wall sconce, pendant, and post. The visible rectangular backplate reflects light beautifully and both the Forged Iron and Texture Bronze finishes bring an added elegance to any outdoor setting.

# **DIMENSIONS**

Height 12.00"

Width 4.75"

Minimum Height 0.00"

Maximum Height 0.00"

Canopy/Backplate 4.50"

Hanging Type

Weight 4.75lb

## **GLASS/SHADES**

Material GLASS

Attachment

Color CLEAR