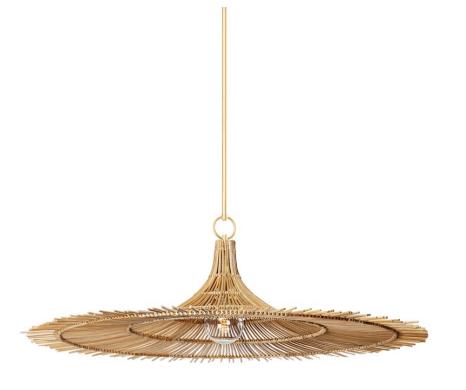

# **COSTA MESA**

F8850-VGL

This sprawling rattan shade feels natural but makes a big statement. The irregular edging of the rattan enhances the rustic feel and the Vintage Gold Leaf finish adds subtle sophistication and a warm glow. Hang this one-light pendant over a dining table or in a larger living space to add a modern organic vibe.

#### **DIMENSIONS**

Height 16.00"

Width 50.00"

Minimum Height 22.75"

Maximum Height 64.75"

Canopy/Backplate 6.25"

Hanging Type "6"" 2-12"" 18"""

Weight 50.00lb