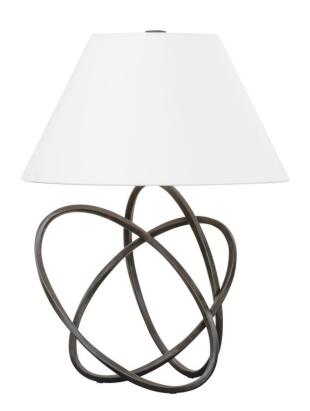

# MILES PTL1024-FRN

Gorgeous linework adds texture and motion to a totem-like stacked base. The irregular lines in the Ceramic Etched Black finish give this stunning, sculptural table lamp a natural look that feels handcrafted.

#### **FINISHES**

FRENCH IRON (FRENCH IRON)

#### **DIMENSIONS**

Height 25.00" Width 19.00"

Minimum Height 0.00"

Maximum Height 0.00"

Canopy/Backplate 8.75"

Hanging Type

Weight 19.00lb

## **GLASS/SHADES**

Material LINEN

Attachment 8" Harp

Color WHITE