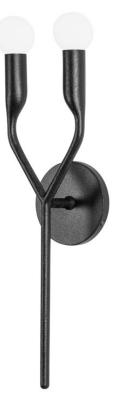

# NORMAN B9219-FOR

A modern silhouette with a natural quality, Norman's slender, branch-like arms in textured Vintage Gold Leaf or Forged Iron extend upwards flowing into smooth candle holders. Add a modern organic touch to the wall or ceiling with the two-light wall sconce or nine- or twelve-light chandelier.

### DIMENSIONS

Height 19.00" Width 5.75" Minimum Height 0.00" Maximum Height 0.00" Canopy/Backplate 4.50" Hanging Type Weight 5.75lb