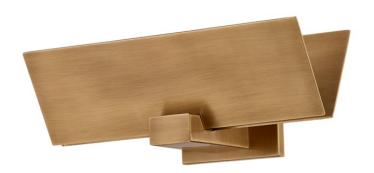

## B1605-PBR

An exploration of planar forms, the Lander sconce pushes boundaries with its avant-garde approach to shape and construction. Featuring clean lines and right angles reminiscent of an open book, the versatile Lander can be oriented either upwards or downwards. The warm Patina Brass finish enhances the overall aesthetic, adding a rustic touch to this innovative fixture.