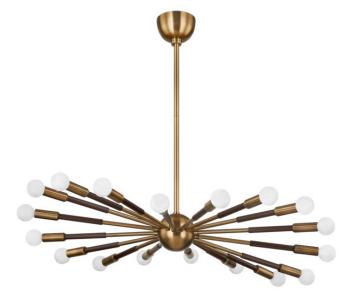

The showstopping Obie chandelier radiates warm, even light throughout a space with its undulating, cosmic shape. Following a circular wave, the arms gently dip up and down to create a different view from every angle. While the silhouette is design-forward, the finish combination of Patina Brass and Bronze is inspired by mid-century modernism. Obie is also available as a single light sconce.

### **FINISHES**

Patina Brass/Bronze (PBR/BRZ)

### DIMENSIONS

Height 9.25" Width/Diameter 36.25" Length " Minimum Height 13.50" Maximum Height 55.50" Canopy/Backplate 4.75" Hanging Type 6" 2-12" 18" Weight 14.96lb