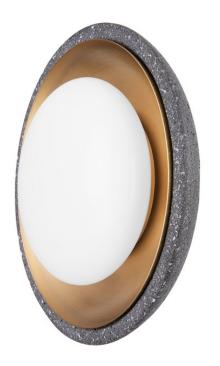

# **ROCKLIN**

B2211-PBR

Rocklin is functional wall art. A Black Lava Stone bowl with a Patina Brass inlay and opal glossy glass globe combine to make a graphic statement that is both organic and chic. The porous lava stone gives the fixture a sense of openness and picks up the light beautifully.

#### **FINISHES**

PATINA BRASS (PBR)

### **GLASS/SHADES**

Material GLASS

Attachment

Color OPAL GLOSSY