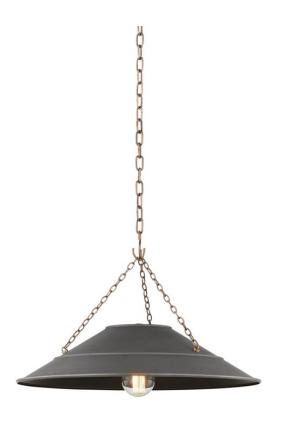

## F1223-PBR/GRA

With its exposed metalwork, chain detailing, and unique finish combination, Arcane has an elevated, industrial vibe. The graphite shade feels chic and gives off a warm glow. The Patina Brass hardware, chain, and canopy add a hint of shine that plays wonderfully off the graphite. The twisted black fabric cord is a subtle detail that gives the pendant a vintage feel. Part of our Lauren Liess collection.