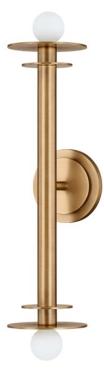

# ARLEY B1221-PBR

Channeling light up and down, Arley's balanced design and circular motifs draw the eye. Two discs adorn either end of this streamlined sconce, creating an interplay of light and metal. Available in a warm Patina Brass or a deep Vintage Pewter finish, Arley is both beautifully fashioned and practical.

## DIMENSIONS

Height 21.00" Width/Diameter 5.00" Length " Minimum Height " Maximum Height " Canopy/Backplate 4.75" Hanging Type Weight 3.53lb