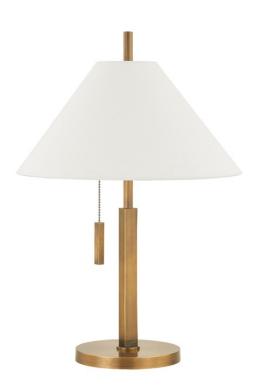

# CLIC PTL5722-PBR

Clic is classic and tailored. An extruded square body set atop a circular base extends into a slim pole that pierces through a tapered, off-white linen shade to create a layering of simple geometry. The pull chain adds a stylish and functional detail, while the all-over Patina Brass finish contributes to the sophistication of this collection. Clic is available as a floor and table lamp.