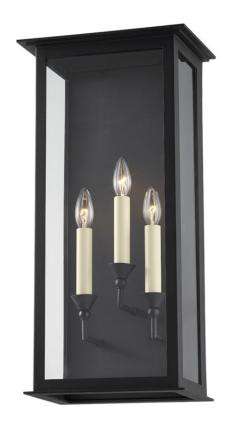

# **CHAUNCEY**

B6993-TBK

With classic candelabra bulbs, a clean-lined metal framework and clear glass panels, this recognizable lantern silhouette has a timeless elegance and a modern aesthetic. The Texture Black finish adds sophistication and contrasts beautifully with the white candlesticks.

# TEXTURED BLACK (TEXTURED BLACK)

### **DIMENSIONS**

Height 23.50" Width 11.00"

Minimum Height 0.00"

Maximum Height 0.00"

Canopy/Backplate 9.25"

Hanging Type

Weight 11.00lb

### **GLASS/SHADES**

Material GLASS

Attachment

Color CLEAR