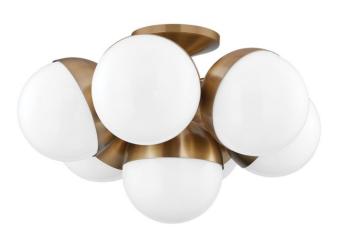

# **CUPERTINO**

C1524-PBR

Warm tones and smooth lines soften Cupertino's modern industrial style. Opal glossy glass globes capped in Patina Brass are clustered around a metal stem at the center. The chandelier has a gorgeous cascading silhouette and the semi -flush mount makes a stunning statement close to the ceiling.