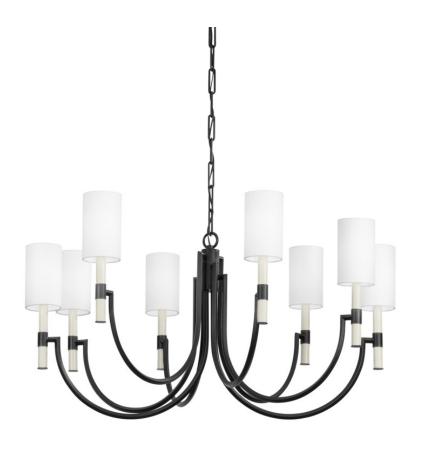

# **GUSTINE**

### F1140-FOR

Graceful downward sweeping arms straighten and extend into square metal accent tubes that hold cream-colored candle sleeves, creating an elegant look that is effortlessly useable. Both finishes add texture, with the Vintage Gold Leaf bringing warmth and the Forged Iron a more dramatic feel. The sconce and the chandelier are each available in two sizes and both finishes to fit any interior space.

### **DIMENSIONS**

Height 19.50"

Width/Diameter 42.00"

Minimum Height 23.00"

Maximum Height 92.50"

Canopy/Backplate "

Hanging Type 72" Chain

Weight 20.90lb

## **GLASS/SHADES**

Material Linen

Attachment

Color