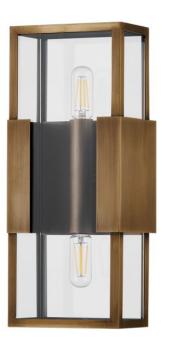

# SANTA CLARA

B2913-PBR

A refined interpretation of a vintage box lantern, Santa Clara focuses on maximizing the light and transparent feel of this piece while also celebrating the minimal Patina Brass metalwork. The flanges that extend from the backplate support the minimal glass box-like jewelry clasps. Available in two sizes featuring 2 lights each, as well as a 4-light version, this exterior wall light provides a warm welcome home.

#### **FINISHES**

PATINA BRASS (PBR)

## **DIMENSIONS**

Height 13.25"

Width/Diameter 5.50"

Length "

Minimum Height "

Maximum Height "

Canopy/Backplate 5.50"

Hanging Type

## **GLASS/SHADES**

Material Glass

Attachment

Finish Clear