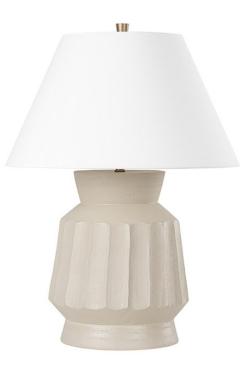

# SELMA PTL1023-CUG

Selma features a fluted, scalloped base in a Ceramic Unglazed Grey for a look that feels both artisanal and architectural. The unglazed finish and tapered off-white linen shade add to the natural, earthy quality. With its clean lines and organic aesthetic, this lamp adds a chic mid-century style to any table.

#### FINISHES

CERAMIC UNGLAZED GRAY (CUG)