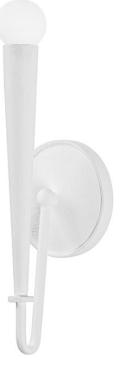

A slender arm swoops down from the circular backplate before swinging up to a tapered cone-shaped candleholder, adding movement to this straightforward sconce. The textured Gesso White and Forged Iron finishes and slim profile make this sconce suitable and usable with many styles and spaces.