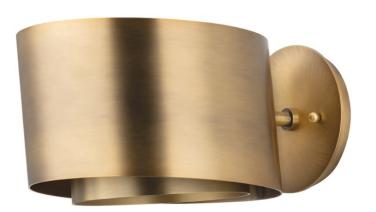

# ROUX B4406-PBR

Roux is a modern, artistic update on the traditional drum shade. Metal bands with perfectly imperfect lines wrap around each other creating a sleek layered look and a feeling of movement. The wall sconce has a solid Patina Brass finish while the two-tone pendant features Patina Brass wrapped in Soft Black with industrial detailing.

#### **FINISHES**

PATINA BRASS (PBR)

### **DIMENSIONS**

Height 5.50"

Width 8.25"

Minimum Height 0.00"

Maximum Height 0.00"

Canopy/Backplate 4.75"

Hanging Type

Weight 8.25lb

# **GLASS/SHADES**

Material STEEL

Attachment

Color PBR