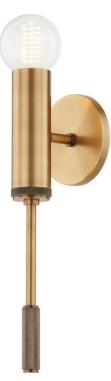

# CHINO B1918-PBR

Straight, branch-like Patina Brass arms topped with exposed bulbs define Chino's sleek, modern silhouette. Knurled detailing on the tail and socket cup adds a touch of texture, and the Soft Black hexagonal center gives the chandelier a subtle two-tone finish. Also available as a wall sconce.

#### **FINISHES**

PATINA BRASS (PBR)

#### DIMENSIONS

Height 18.00" Width 4.75" Minimum Height 0.00" Maximum Height 0.00" Canopy/Backplate 4.75" Hanging Type Weight 4.75lb