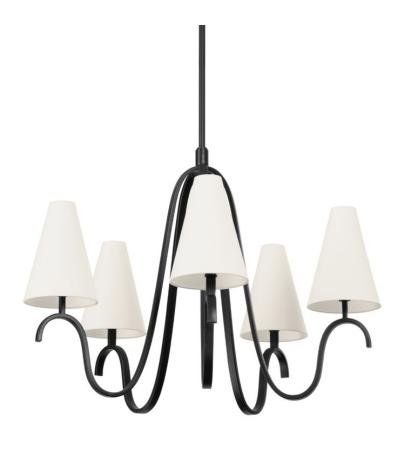

# **MELOR**

F9341-FOR

Traditional off-white linen shades contrast against soft, swooping Forged Iron metalwork to create the perfect transitional piece. Available as a one-light sconce and three- or five-light chandelier, Melor adds chic style to any interior.

### **DIMENSIONS**

Height 31.00" Width 40.50"

Minimum Height 38.75" Maximum Height 83.25"

Canopy/Backplate 0.00"

Hanging Type 6" 2-12" 18"

Weight 40.50lb

# **GLASS/SHADES**

Material LINEN

Attachment

Color OFF WHITE